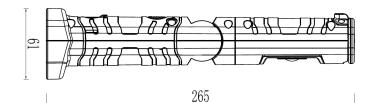

#### Technical Drawing (not to scale)

#### **Specification**

Type LED LEDs Lumens Active life Batteries Battery Recharge time IP Protection Material Dimensions Operating Temperature Approval

LED cordless rechargeable inspection lamp 5W COB 500Lumens Max 2.5 < 5 Hours 2600mAh LI-Ion > 4 hours IP54 ABS +TPR housing. PC Lens, Nylon Hook. See diagram -10C ~ +40C CE, RoHS