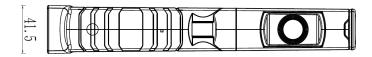

#### Technical Drawing (not to scale)

#### **Specification**

Type LED LEDs Lumens Active life Batteries Battery Recharge time IP Protection Material Dimensions Operating Temperature Approval

LED cordless rechargeable inspection lamp 5W COB 500Lumens Max 2.5 < 5 Hours 2600mAh LI-Ion > 4 hours IP54 ABS +TPR housing. PC Lens, Nylon Hook. See diagram -10C ~ +40C CE, RoHS