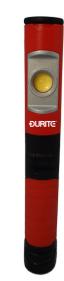

#### Part No. 0-699-88

Durite's ultra bright 5W COB LED Hand Lamp. 6500K, Main Light 500Lumens. Top Light 120Lumens. 3.7V 2600mAh Battery. Variable swivel 120/180 degrees. Super strong magnet and top hook. 3 Light modes with battery state indicator LED's. Upto 5 hours run time. CE Approved.